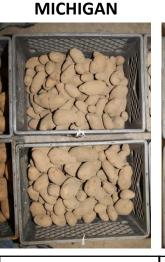

### WASHINGTON **IDAHO NORTH DAKOTA WISCONSIN MICHIGAN MAINE** WA Average SG: 1.077 ID Average SG: 1.09 ND Average SG: 1.099 WI Average SG: 1.080 MI Harvest SG: 1.074 ME Average SG: 1.084 ID Yield Rank: 11 of 56 ND Yield Rank: 45 of 56 WI Yield Rank: 29 of 56 ME Yield Rank: 16 of 37 WA Yield Rank: 2/56 MI Yield Rank: Unknown Tuber Length: 1.61 Tuber Length: 1.67\* Tuber Length: 2.72 Tuber Length: 2.39 Tuber Length: 2.67 Tuber Length: Unknown Tuber Shape: 2.17\* Tuber Shape: 2.33 Tuber Shape: 2.44 Tuber Shape: 1.61 Tuber Shape: Unknown Tuber Shape: 2.56 Size Distribution: 1.78\* Size Distribution: 2.72 Size Distribution: 2.28 Size Distribution: 1.89 Size Distribution: 2.56 Size Distribution: Overall Merit: 1.95\* Overall Merit: 2.74 Overall Merit: 2.47 Overall Merit: 1.95 Overall Merit: Unknown Overall Merit: 2.68 Total Uniformity: 1.89\* Total Uniformity: 1.89 Total Uniformity: 1.89 Total Uniformity: 1.89 Total Uniformity: 1.89 Total Uniformity: Unknown Plant Date: 4/6/15 Plant Date: 4/28/15 Plant Date: 4/25/15 Plant Date: 4/23/15 Plant Date: 5/15/15 Plant Date: Unknown Harvest Date: 9/14/15 Harvest Date: 9/14/15 Harvest Date: 9/24/15 Harvest Date: 9/4/15 Harvest Date: 9/29/15 Harvest Date: 9/25/15 Early Acryl (ppb): 368 Early Acryl (ppb): 204 Early Acryl (ppb): 384 Early Acryl (ppb): 408 Early Acryl (ppb): Unknown Early Acryl (ppb): 195 MI data provided on a voluntary basis, discretion should be used in its interpretation. Overall Average Specific Gravity: 1.086

\*Tuber length, shape, size distribution, overall merit, and total uniformity are subjective measures by the participants at the 2015 Field Day in East Grand Forks, MN, on October 15 (see photo results above). The scale is 1-3 with 1 being "Very Good" and 3 being "Unacceptable".