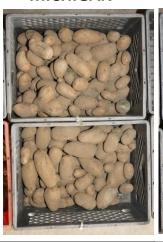

\*Tuber length, shape, size distribution, overall merit, and total uniformity are subjective measures by the participants at the 2015 Field Day in East Grand Forks, MN, on October 15 (see photo results above). The scale is 1-3 with 1 being "Very Good" and 3 being "Unacceptable".