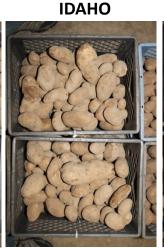

### WASHINGTON **IDAHO NORTH DAKOTA WISCONSIN MICHIGAN MAINE** WA Average SG: 1.077 ID Average SG: 1.09 ND Average SG: 1.099 WI Average SG: 1.080 MI Harvest SG: 1.074 ME Average SG: 1.084 ID Yield Rank: 11 of 56 ND Yield Rank: 45 of 56 WI Yield Rank: 29 of 56 ME Yield Rank: 16 of 37 WA Yield Rank: 2/56 MI Yield Rank: Unknown Tuber Length: 1.61 Tuber Length: 1.67\* Tuber Length: 2.72 Tuber Length: 2.39 Tuber Length: 2.67 Tuber Length: Unknown Tuber Shape: 2.17\* Tuber Shape: 2.33 Tuber Shape: 2.44 Tuber Shape: 1.61 Tuber Shape: Unknown Tuber Shape: 2.56 Size Distribution: 1.78\* Size Distribution: 2.72 Size Distribution: 2.28 Size Distribution: 1.89 Size Distribution: 2.56 Size Distribution: Overall Merit: 1.95\* Overall Merit: 2.74 Overall Merit: 2.47 Overall Merit: 1.95 Overall Merit: Unknown Overall Merit: 2.68 Total Uniformity: 1.89\* Total Uniformity: 1.89 Total Uniformity: 1.89 Total Uniformity: 1.89 Total Uniformity: 1.89 Total Uniformity: Unknown Plant Date: 4/6/15 Plant Date: 4/28/15 Plant Date: 4/25/15 Plant Date: 4/23/15 Plant Date: 5/15/15 Plant Date: Unknown Harvest Date: 9/14/15 Harvest Date: 9/14/15 Harvest Date: 9/24/15 Harvest Date: 9/4/15 Harvest Date: 9/29/15 Harvest Date: 9/25/15 Early Acryl (ppb): 368 Early Acryl (ppb): 204 Early Acryl (ppb): 384 Early Acryl (ppb): 408 Early Acryl (ppb): Unknown Early Acryl (ppb): 195 MI data provided on a voluntary basis, discretion should be used in its interpretation. Overall Average Specific Gravity: 1.086

\*Tuber length, shape, size distribution, overall merit, and total uniformity are subjective measures by the participants at the 2015 Field Day in East Grand Forks, MN, on October 15 (see photo results above). The scale is 1-3 with 1 being "Very Good" and 3 being "Unacceptable".