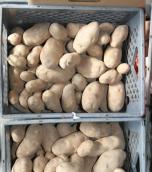

\*Tuber length, shape, size distribution, overall merit, and total uniformity are subjective measures by the participants at the 2015 Field Day in East Grand Forks, MN, on October 15 (see photo results above). The scale is 1-3 with 1 being "Very Good" and 3 being "Unacceptable".