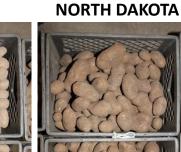

### WASHINGTON **IDAHO NORTH DAKOTA WISCONSIN MICHIGAN MAINE** WA Average SG: 1.077 ID Average SG: 1.09 ND Average SG: 1.099 WI Average SG: 1.080 MI Harvest SG: 1.074 ME Average SG: 1.084 ID Yield Rank: 11 of 56 ND Yield Rank: 45 of 56 WI Yield Rank: 29 of 56 ME Yield Rank: 16 of 37 WA Yield Rank: 2/56 MI Yield Rank: Unknown Tuber Length: 1.61 Tuber Length: 1.67\* Tuber Length: 2.72 Tuber Length: 2.39 Tuber Length: 2.67 Tuber Length: Unknown Tuber Shape: 2.17\* Tuber Shape: 2.33 Tuber Shape: 2.44 Tuber Shape: 1.61 Tuber Shape: Unknown Tuber Shape: 2.56 Size Distribution: 1.78\* Size Distribution: 2.72 Size Distribution: 2.28 Size Distribution: 1.89 Size Distribution: 2.56 Size Distribution: Overall Merit: 1.95\* Overall Merit: 2.74 Overall Merit: 2.47 Overall Merit: 1.95 Overall Merit: Unknown Overall Merit: 2.68 Total Uniformity: 1.89\* Total Uniformity: 1.89 Total Uniformity: 1.89 Total Uniformity: 1.89 Total Uniformity: 1.89 Total Uniformity: Unknown Plant Date: 4/6/15 Plant Date: 4/28/15 Plant Date: 4/25/15 Plant Date: 4/23/15 Plant Date: 5/15/15 Plant Date: Unknown Harvest Date: 9/14/15 Harvest Date: 9/14/15 Harvest Date: 9/24/15 Harvest Date: 9/4/15 Harvest Date: 9/29/15 Harvest Date: 9/25/15 Early Acryl (ppb): 368 Early Acryl (ppb): 204 Early Acryl (ppb): 384 Early Acryl (ppb): 408 Early Acryl (ppb): Unknown Early Acryl (ppb): 195 MI data provided on a voluntary basis, discretion should be used in its interpretation. Overall Average Specific Gravity: 1.086

\*Tuber length, shape, size distribution, overall merit, and total uniformity are subjective measures by the participants at the 2015 Field Day in East Grand Forks, MN, on October 15 (see photo results above). The scale is 1-3 with 1 being "Very Good" and 3 being "Unacceptable".