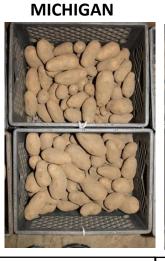

### WASHINGTON **IDAHO NORTH DAKOTA WISCONSIN MICHIGAN MAINE** WA Average SG: 1.077 ID Average SG: 1.09 ND Average SG: 1.099 WI Average SG: 1.080 MI Harvest SG: 1.074 ME Average SG: 1.084 ID Yield Rank: 11 of 56 ND Yield Rank: 45 of 56 WI Yield Rank: 29 of 56 ME Yield Rank: 16 of 37 WA Yield Rank: 2/56 MI Yield Rank: Unknown Tuber Length: 1.61 Tuber Length: 1.67\* Tuber Length: 2.72 Tuber Length: 2.39 Tuber Length: 2.67 Tuber Length: Unknown Tuber Shape: 2.17\* Tuber Shape: 2.33 Tuber Shape: 2.44 Tuber Shape: 1.61 Tuber Shape: Unknown Tuber Shape: 2.56 Size Distribution: 1.78\* Size Distribution: 2.72 Size Distribution: 2.28 Size Distribution: 1.89 Size Distribution: 2.56 Size Distribution: Overall Merit: 1.95\* Overall Merit: 2.74 Overall Merit: 2.47 Overall Merit: 1.95 Overall Merit: Unknown Overall Merit: 2.68 Total Uniformity: 1.89\* Total Uniformity: 1.89 Total Uniformity: 1.89 Total Uniformity: 1.89 Total Uniformity: 1.89 Total Uniformity: Unknown Plant Date: 4/6/15 Plant Date: 4/28/15 Plant Date: 4/25/15 Plant Date: 4/23/15 Plant Date: 5/15/15 Plant Date: Unknown Harvest Date: 9/14/15 Harvest Date: 9/14/15 Harvest Date: 9/24/15 Harvest Date: 9/4/15 Harvest Date: 9/29/15 Harvest Date: 9/25/15 Early Acryl (ppb): 368 Early Acryl (ppb): 204 Early Acryl (ppb): 384 Early Acryl (ppb): 408 Early Acryl (ppb): Unknown Early Acryl (ppb): 195 MI data provided on a voluntary basis, discretion should be used in its interpretation. Overall Average Specific Gravity: 1.086