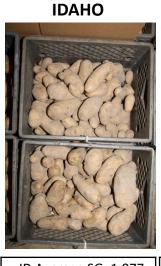

\*Tuber length, shape, size distribution, overall merit, and total uniformity are subjective measures by the participants at the 2015 Field Day in East Grand Forks, MN, on October 15 (see photo results above). The scale is 1-3 with 1 being "Very Good" and 3 being "Unacceptable".