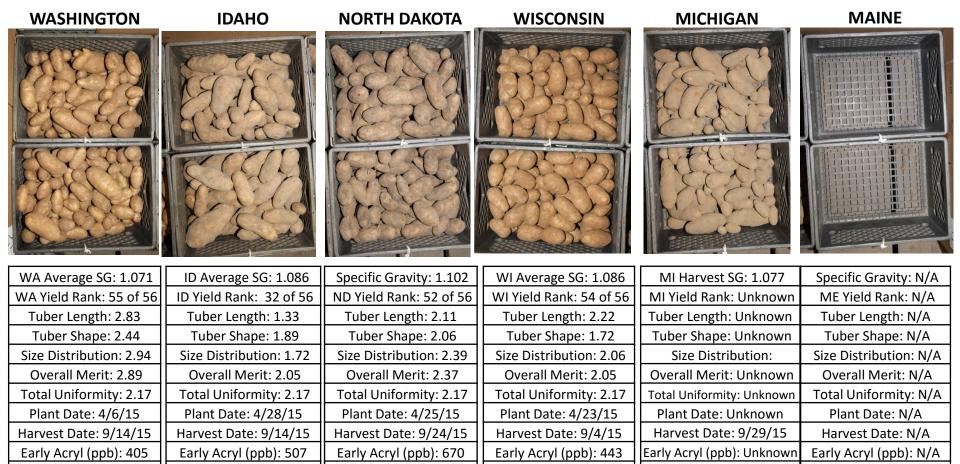

### WASHINGTON **IDAHO NORTH DAKOTA WISCONSIN MICHIGAN MAINE** WA Average SG: 1.077 ID Average SG: 1.09 ND Average SG: 1.099 WI Average SG: 1.080 MI Harvest SG: 1.074 ME Average SG: 1.084 ID Yield Rank: 11 of 56 ND Yield Rank: 45 of 56 WI Yield Rank: 29 of 56 ME Yield Rank: 16 of 37 WA Yield Rank: 2/56 MI Yield Rank: Unknown Tuber Length: 1.61 Tuber Length: 1.67\* Tuber Length: 2.72 Tuber Length: 2.39 Tuber Length: 2.67 Tuber Length: Unknown Tuber Shape: 2.17\* Tuber Shape: 2.33 Tuber Shape: 2.44 Tuber Shape: 1.61 Tuber Shape: Unknown Tuber Shape: 2.56 Size Distribution: 1.78\* Size Distribution: 2.72 Size Distribution: 2.28 Size Distribution: 1.89 Size Distribution: 2.56 Size Distribution: Overall Merit: 1.95\* Overall Merit: 2.74 Overall Merit: 2.47 Overall Merit: 1.95 Overall Merit: Unknown Overall Merit: 2.68 Total Uniformity: 1.89\* Total Uniformity: 1.89 Total Uniformity: 1.89 Total Uniformity: 1.89 Total Uniformity: 1.89 Total Uniformity: Unknown Plant Date: 4/6/15 Plant Date: 4/28/15 Plant Date: 4/25/15 Plant Date: 4/23/15 Plant Date: 5/15/15 Plant Date: Unknown Harvest Date: 9/14/15 Harvest Date: 9/14/15 Harvest Date: 9/24/15 Harvest Date: 9/4/15 Harvest Date: 9/29/15 Harvest Date: 9/25/15 Early Acryl (ppb): 368 Early Acryl (ppb): 204 Early Acryl (ppb): 384 Early Acryl (ppb): 408 Early Acryl (ppb): Unknown Early Acryl (ppb): 195 MI data provided on a voluntary basis, discretion should be used in its interpretation. Overall Average Specific Gravity: 1.086