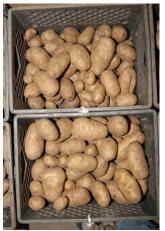

Overall Average Specific Gravity: 1.085

Overall Average Yield Rank: 40 of 56 (122.8 lbs)

Female: PA01N32-1 Male: 01-30047-2

Clone #3 / EGF Display #5

Origin: University of Wisconsin / Breeder: Jeff Endelman Contact Info: endelman@wisc.edu, (608) 250-0754

Years in Program: 1

### WASHINGTON **IDAHO NORTH DAKOTA WISCONSIN MICHIGAN** MAINE ID Average SG: 1.095 MI Harvest SG: 1.082 WA Average SG: 1.094 ND Average SG: 1.100 WI Average SG: 1.092 ME Average SG: 1.098 WA Yield Rank: 41 of 56 ID Yield Rank: 38 of 56 ND Yield Rank: 51 of 56 WI Yield Rank: 39 of 56 MI Yield Rank: Unknown ME Yield Rank: 32 of 37 Tuber Length: 2.11 Tuber Length: 2.56 Tuber Length: 1.94 Tuber Length: 2.22 Tuber Length: Unknown Tuber Length: 2.61 Tuber Shape: 2.11 Tuber Shape: 2.50 Tuber Shape: 2.39 Tuber Shape: 1.78 Tuber Shape: Unknown Tuber Shape: 2.50 Size Distribution: 2.72 Size Distribution: 2.67 Size Distribution: 2.17 Size Distribution: 2.50 Size Distribution: 2.78 Size Distribution: Overall Merit: 2.42 Overall Merit: 2.58 Overall Merit: 2.58 Overall Merit: 2.26 Overall Merit: 2.53 Overall Merit: Unknown Total Uniformity: 2.06 Total Uniformity: Unknown Plant Date: 4/6/15 Plant Date: 4/28/15 Plant Date: 4/25/15 Plant Date: Unknown Plant Date: 4/23/15 Plant Date: 5/15/15 Harvest Date: 9/14/15 Harvest Date: 9/14/15 Harvest Date: 9/24/15 Harvest Date: 9/4/15 Harvest Date: 9/29/15 Harvest Date: 9/25/15 Early Acryl (ppb): 1070 Early Acryl (ppb): 838 Early Acryl (ppb): 1380 Early Acryl (ppb): 500 Early Acryl (ppb): Unknown Early Acryl (ppb): 620 Overall Average Specific Gravity: 1.096

Overall Average Yield Rank: 49 of 56 (112.7 lbs)

Female: PA92A08-17 Male: PALB03035-6

Clone #4 / EGF Display #6

Origin: University of Wisconsin / Breeder: Jeff Endelman

Contact Info: endelman@wisc.edu, (608) 250-0754