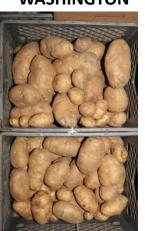

# Research and Analysis Department United States Potato Board

**Photo Credit:** 

Andy Robinson
Extension/Potato Agronomist
North Dakota State University
and
University of Minnesota

Overall Average Yield Rank: 13 of 56 (150.8 lbs)

Male: A98345-1

Female: A99076-7

Clone #1 / EGF Display #3

Origin: University of Wisconsin / Breeder: Jeff Endelman Contact Info: endelman@wisc.edu, (608) 250-0754

Years in Program: 1

### WASHINGTON **IDAHO NORTH DAKOTA WISCONSIN MICHIGAN MAINE** WA Average SG: 1.077 ID Average SG: 1.09 ND Average SG: 1.099 WI Average SG: 1.080 MI Harvest SG: 1.074 ME Average SG: 1.084 ID Yield Rank: 11 of 56 ND Yield Rank: 45 of 56 WI Yield Rank: 29 of 56 ME Yield Rank: 16 of 37 WA Yield Rank: 2/56 MI Yield Rank: Unknown Tuber Length: 1.61 Tuber Length: 1.67\* Tuber Length: 2.72 Tuber Length: 2.39 Tuber Length: 2.67 Tuber Length: Unknown Tuber Shape: 2.17\* Tuber Shape: 2.33 Tuber Shape: 2.44 Tuber Shape: 1.61 Tuber Shape: Unknown Tuber Shape: 2.56 Size Distribution: 1.78\* Size Distribution: 2.72 Size Distribution: 2.28 Size Distribution: 1.89 Size Distribution: 2.56 Size Distribution: Overall Merit: 1.95\* Overall Merit: 2.74 Overall Merit: 2.47 Overall Merit: 1.95 Overall Merit: Unknown Overall Merit: 2.68 Total Uniformity: 1.89\* Total Uniformity: 1.89 Total Uniformity: 1.89 Total Uniformity: 1.89 Total Uniformity: 1.89 Total Uniformity: Unknown Plant Date: 4/6/15 Plant Date: 4/28/15 Plant Date: 4/25/15 Plant Date: 4/23/15 Plant Date: 5/15/15 Plant Date: Unknown Harvest Date: 9/14/15 Harvest Date: 9/14/15 Harvest Date: 9/24/15 Harvest Date: 9/4/15 Harvest Date: 9/29/15 Harvest Date: 9/25/15 Early Acryl (ppb): 368 Early Acryl (ppb): 204 Early Acryl (ppb): 384 Early Acryl (ppb): 408 Early Acryl (ppb): Unknown Early Acryl (ppb): 195 MI data provided on a voluntary basis, discretion should be used in its interpretation. Overall Average Specific Gravity: 1.086

\*Tuber length, shape, size distribution, overall merit, and total uniformity are subjective measures by the participants at the 2015 Field Day in East Grand Forks, MN, on October 15 (see photo results above). The scale is 1-3 with 1 being "Very Good" and 3 being "Unacceptable".