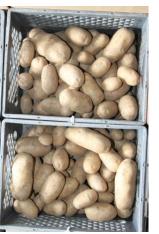

### WASHINGTON **IDAHO NORTH DAKOTA WISCONSIN MICHIGAN MAINE** WA Average SG: 1.077 ID Average SG: 1.09 ND Average SG: 1.099 WI Average SG: 1.080 MI Harvest SG: 1.074 ME Average SG: 1.084 ID Yield Rank: 11 of 56 ND Yield Rank: 45 of 56 WI Yield Rank: 29 of 56 ME Yield Rank: 16 of 37 WA Yield Rank: 2/56 MI Yield Rank: Unknown Tuber Length: 1.61 Tuber Length: 1.67\* Tuber Length: 2.72 Tuber Length: 2.39 Tuber Length: 2.67 Tuber Length: Unknown Tuber Shape: 2.17\* Tuber Shape: 2.33 Tuber Shape: 2.44 Tuber Shape: 1.61 Tuber Shape: Unknown Tuber Shape: 2.56 Size Distribution: 1.78\* Size Distribution: 2.72 Size Distribution: 2.28 Size Distribution: 1.89 Size Distribution: 2.56 Size Distribution: Overall Merit: 1.95\* Overall Merit: 2.74 Overall Merit: 2.47 Overall Merit: 1.95 Overall Merit: Unknown Overall Merit: 2.68 Total Uniformity: 1.89\* Total Uniformity: 1.89 Total Uniformity: 1.89 Total Uniformity: 1.89 Total Uniformity: 1.89 Total Uniformity: Unknown Plant Date: 4/6/15 Plant Date: 4/28/15 Plant Date: 4/25/15 Plant Date: 4/23/15 Plant Date: 5/15/15 Plant Date: Unknown Harvest Date: 9/14/15 Harvest Date: 9/14/15 Harvest Date: 9/24/15 Harvest Date: 9/4/15 Harvest Date: 9/29/15 Harvest Date: 9/25/15 Early Acryl (ppb): 368 Early Acryl (ppb): 204 Early Acryl (ppb): 384 Early Acryl (ppb): 408 Early Acryl (ppb): Unknown Early Acryl (ppb): 195 MI data provided on a voluntary basis, discretion should be used in its interpretation. Overall Average Specific Gravity: 1.086

\*Tuber length, shape, size distribution, overall merit, and total uniformity are subjective measures by the participants at the 2015 Field Day in East Grand Forks, MN, on October 15 (see photo results above). The scale is 1-3 with 1 being "Very Good" and 3 being "Unacceptable".