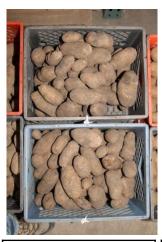

Male: A98345-1

Female: A99076-7

Clone #1 / EGF Display #3

Origin: University of Wisconsin / Breeder: Jeff Endelman Contact Info: endelman@wisc.edu, (608) 250-0754

Years in Program: 1

### WASHINGTON **IDAHO NORTH DAKOTA WISCONSIN MICHIGAN MAINE** WA Average SG: 1.077 ID Average SG: 1.09 ND Average SG: 1.099 WI Average SG: 1.080 MI Harvest SG: 1.074 ME Average SG: 1.084 ID Yield Rank: 11 of 56 ND Yield Rank: 45 of 56 WI Yield Rank: 29 of 56 ME Yield Rank: 16 of 37 WA Yield Rank: 2/56 MI Yield Rank: Unknown Tuber Length: 1.61 Tuber Length: 1.67\* Tuber Length: 2.72 Tuber Length: 2.39 Tuber Length: 2.67 Tuber Length: Unknown Tuber Shape: 2.17\* Tuber Shape: 2.33 Tuber Shape: 2.44 Tuber Shape: 1.61 Tuber Shape: Unknown Tuber Shape: 2.56 Size Distribution: 1.78\* Size Distribution: 2.72 Size Distribution: 2.28 Size Distribution: 1.89 Size Distribution: 2.56 Size Distribution: Overall Merit: 1.95\* Overall Merit: 2.74 Overall Merit: 2.47 Overall Merit: 1.95 Overall Merit: Unknown Overall Merit: 2.68 Total Uniformity: 1.89\* Total Uniformity: 1.89 Total Uniformity: 1.89 Total Uniformity: 1.89 Total Uniformity: 1.89 Total Uniformity: Unknown Plant Date: 4/6/15 Plant Date: 4/28/15 Plant Date: 4/25/15 Plant Date: 4/23/15 Plant Date: 5/15/15 Plant Date: Unknown Harvest Date: 9/14/15 Harvest Date: 9/14/15 Harvest Date: 9/24/15 Harvest Date: 9/4/15 Harvest Date: 9/29/15 Harvest Date: 9/25/15 Early Acryl (ppb): 368 Early Acryl (ppb): 204 Early Acryl (ppb): 384 Early Acryl (ppb): 408 Early Acryl (ppb): Unknown Early Acryl (ppb): 195 MI data provided on a voluntary basis, discretion should be used in its interpretation. Overall Average Specific Gravity: 1.086

\*Tuber length, shape, size distribution, overall merit, and total uniformity are subjective measures by the participants at the 2015 Field Day in East Grand Forks, MN, on October 15 (see photo results above). The scale is 1-3 with 1 being "Very Good" and 3 being "Unacceptable".