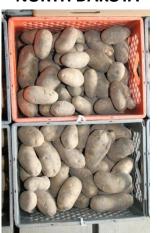

### WASHINGTON **IDAHO NORTH DAKOTA WISCONSIN MICHIGAN MAINE** WA Average SG: 1.077 ID Average SG: 1.09 ND Average SG: 1.099 WI Average SG: 1.080 MI Harvest SG: 1.074 ME Average SG: 1.084 ID Yield Rank: 11 of 56 ND Yield Rank: 45 of 56 WI Yield Rank: 29 of 56 ME Yield Rank: 16 of 37 WA Yield Rank: 2/56 MI Yield Rank: Unknown Tuber Length: 1.61 Tuber Length: 1.67\* Tuber Length: 2.72 Tuber Length: 2.39 Tuber Length: 2.67 Tuber Length: Unknown Tuber Shape: 2.17\* Tuber Shape: 2.33 Tuber Shape: 2.44 Tuber Shape: 1.61 Tuber Shape: Unknown Tuber Shape: 2.56 Size Distribution: 1.78\* Size Distribution: 2.72 Size Distribution: 2.28 Size Distribution: 1.89 Size Distribution: 2.56 Size Distribution: Overall Merit: 1.95\* Overall Merit: 2.74 Overall Merit: 2.47 Overall Merit: 1.95 Overall Merit: Unknown Overall Merit: 2.68 Total Uniformity: 1.89\* Total Uniformity: 1.89 Total Uniformity: 1.89 Total Uniformity: 1.89 Total Uniformity: 1.89 Total Uniformity: Unknown Plant Date: 4/6/15 Plant Date: 4/28/15 Plant Date: 4/25/15 Plant Date: 4/23/15 Plant Date: 5/15/15 Plant Date: Unknown Harvest Date: 9/14/15 Harvest Date: 9/14/15 Harvest Date: 9/24/15 Harvest Date: 9/4/15 Harvest Date: 9/29/15 Harvest Date: 9/25/15 Early Acryl (ppb): 368 Early Acryl (ppb): 204 Early Acryl (ppb): 384 Early Acryl (ppb): 408 Early Acryl (ppb): Unknown Early Acryl (ppb): 195 MI data provided on a voluntary basis, discretion should be used in its interpretation. Overall Average Specific Gravity: 1.086

\*Tuber length, shape, size distribution, overall merit, and total uniformity are subjective measures by the participants at the 2015 Field Day in East Grand Forks, MN, on October 15 (see photo results above). The scale is 1-3 with 1 being "Very Good" and 3 being "Unacceptable".