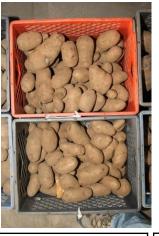

Clone #2 / EGF Display #4

Origin: University of Wisconsin / Breeder: Jeff Endelman

Contact Info: endelman@wisc.edu, (608) 250-0754

Years in Program: 1

### WASHINGTON **IDAHO NORTH DAKOTA WISCONSIN MICHIGAN** MAINE WA Average SG: 1.076 ID Average SG: 1.086 ND Average SG: 1.093 WI Average SG: 1.085 MI Harvest SG: 1.074 ME Average SG: 1.087 WA Yield Rank: 42 of 56 ID Yield Rank: 37 of 56 ND Yield Rank: 56 of 56 WI Yield Rank: 15 of 56 MI Yield Rank: Unknown ME Yield Rank: 15 of 37 Tuber Length: 1.22 Tuber Length: 1.56 Tuber Length: 1.67 Tuber Length: 1.44 Tuber Length: Unknown Tuber Length: 1.28 Tuber Shape: 1.39 Tuber Shape: 2.39 Tuber Shape: 1.78 Tuber Shape: 1.50 Tuber Shape: Unknown Tuber Shape: 1.72 Size Distribution: 1.5 Size Distribution: 2.39 Size Distribution: 2.06 Size Distribution: 1.61 Size Distribution: Size Distribution: 1.61 Overall Merit: 1.63 Overall Merit: 2.53 Overall Merit: 2.05 Overall Merit: 1.47 Overall Merit: 1.58 Overall Merit: Unknown Total Uniformity: 1.72 Total Uniformity: Unknown Plant Date: 4/6/15 Plant Date: 4/28/15 Plant Date: 4/25/15 Plant Date: 4/23/15 Plant Date: Unknown Plant Date: 5/15/15 Harvest Date: 9/14/15 Harvest Date: 9/14/15 Harvest Date: 9/24/15 Harvest Date: 9/4/15 Harvest Date: 9/29/15 Harvest Date: 9/25/15 Early Acryl (ppb): 255 Early Acryl (ppb): 516 Early Acryl (ppb): 654 Early Acryl (ppb): 433 Early Acryl (ppb): Unknown Early Acryl (ppb): 328 MI Average SG: Unknown

Overall Average Specific Gravity: 1.085

Overall Average Yield Rank: 40 of 56 (122.8 lbs)

Female: PA01N32-1 Male: 01-30047-2

Clone #3 / EGF Display #5

Origin: University of Wisconsin / Breeder: Jeff Endelman Contact Info: endelman@wisc.edu, (608) 250-0754