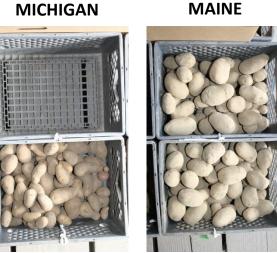

### WASHINGTON **IDAHO NORTH DAKOTA WISCONSIN MICHIGAN MAINE** WA Average SG: 1.077 ID Average SG: 1.09 ND Average SG: 1.099 WI Average SG: 1.080 MI Harvest SG: 1.074 ME Average SG: 1.084 ID Yield Rank: 11 of 56 ND Yield Rank: 45 of 56 WI Yield Rank: 29 of 56 ME Yield Rank: 16 of 37 WA Yield Rank: 2/56 MI Yield Rank: Unknown Tuber Length: 1.61 Tuber Length: 1.67\* Tuber Length: 2.72 Tuber Length: 2.39 Tuber Length: 2.67 Tuber Length: Unknown Tuber Shape: 2.17\* Tuber Shape: 2.33 Tuber Shape: 2.44 Tuber Shape: 1.61 Tuber Shape: Unknown Tuber Shape: 2.56 Size Distribution: 1.78\* Size Distribution: 2.72 Size Distribution: 2.28 Size Distribution: 1.89 Size Distribution: 2.56 Size Distribution: Overall Merit: 1.95\* Overall Merit: 2.74 Overall Merit: 2.47 Overall Merit: 1.95 Overall Merit: Unknown Overall Merit: 2.68 Total Uniformity: 1.89\* Total Uniformity: 1.89 Total Uniformity: 1.89 Total Uniformity: 1.89 Total Uniformity: 1.89 Total Uniformity: Unknown Plant Date: 4/6/15 Plant Date: 4/28/15 Plant Date: 4/25/15 Plant Date: 4/23/15 Plant Date: 5/15/15 Plant Date: Unknown Harvest Date: 9/14/15 Harvest Date: 9/14/15 Harvest Date: 9/24/15 Harvest Date: 9/4/15 Harvest Date: 9/29/15 Harvest Date: 9/25/15 Early Acryl (ppb): 368 Early Acryl (ppb): 204 Early Acryl (ppb): 384 Early Acryl (ppb): 408 Early Acryl (ppb): Unknown Early Acryl (ppb): 195 MI data provided on a voluntary basis, discretion should be used in its interpretation. Overall Average Specific Gravity: 1.086

\*Tuber length, shape, size distribution, overall merit, and total uniformity are subjective measures by the participants at the 2015 Field Day in East Grand Forks, MN, on October 15 (see photo results above). The scale is 1-3 with 1 being "Very Good" and 3 being "Unacceptable".