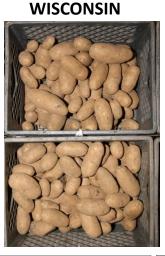

### WASHINGTON **IDAHO NORTH DAKOTA WISCONSIN MICHIGAN MAINE** WA Average SG: 1.077 ID Average SG: 1.09 ND Average SG: 1.099 WI Average SG: 1.080 MI Harvest SG: 1.074 ME Average SG: 1.084 ID Yield Rank: 11 of 56 ND Yield Rank: 45 of 56 WI Yield Rank: 29 of 56 ME Yield Rank: 16 of 37 WA Yield Rank: 2/56 MI Yield Rank: Unknown Tuber Length: 1.61 Tuber Length: 1.67\* Tuber Length: 2.72 Tuber Length: 2.39 Tuber Length: 2.67 Tuber Length: Unknown Tuber Shape: 2.17\* Tuber Shape: 2.33 Tuber Shape: 2.44 Tuber Shape: 1.61 Tuber Shape: Unknown Tuber Shape: 2.56 Size Distribution: 1.78\* Size Distribution: 2.72 Size Distribution: 2.28 Size Distribution: 1.89 Size Distribution: 2.56 Size Distribution: Overall Merit: 1.95\* Overall Merit: 2.74 Overall Merit: 2.47 Overall Merit: 1.95 Overall Merit: Unknown Overall Merit: 2.68 Total Uniformity: 1.89\* Total Uniformity: 1.89 Total Uniformity: 1.89 Total Uniformity: 1.89 Total Uniformity: 1.89 Total Uniformity: Unknown Plant Date: 4/6/15 Plant Date: 4/28/15 Plant Date: 4/25/15 Plant Date: 4/23/15 Plant Date: 5/15/15 Plant Date: Unknown Harvest Date: 9/14/15 Harvest Date: 9/14/15 Harvest Date: 9/24/15 Harvest Date: 9/4/15 Harvest Date: 9/29/15 Harvest Date: 9/25/15 Early Acryl (ppb): 368 Early Acryl (ppb): 204 Early Acryl (ppb): 384 Early Acryl (ppb): 408 Early Acryl (ppb): Unknown Early Acryl (ppb): 195 MI data provided on a voluntary basis, discretion should be used in its interpretation. Overall Average Specific Gravity: 1.086