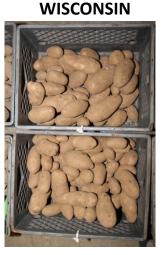

### WASHINGTON **IDAHO NORTH DAKOTA WISCONSIN MICHIGAN MAINE** WA Average SG: 1.077 ID Average SG: 1.09 ND Average SG: 1.099 WI Average SG: 1.080 MI Harvest SG: 1.074 ME Average SG: 1.084 ID Yield Rank: 11 of 56 ND Yield Rank: 45 of 56 WI Yield Rank: 29 of 56 ME Yield Rank: 16 of 37 WA Yield Rank: 2/56 MI Yield Rank: Unknown Tuber Length: 1.61 Tuber Length: 1.67\* Tuber Length: 2.72 Tuber Length: 2.39 Tuber Length: 2.67 Tuber Length: Unknown Tuber Shape: 2.17\* Tuber Shape: 2.33 Tuber Shape: 2.44 Tuber Shape: 1.61 Tuber Shape: Unknown Tuber Shape: 2.56 Size Distribution: 1.78\* Size Distribution: 2.72 Size Distribution: 2.28 Size Distribution: 1.89 Size Distribution: 2.56 Size Distribution: Overall Merit: 1.95\* Overall Merit: 2.74 Overall Merit: 2.47 Overall Merit: 1.95 Overall Merit: Unknown Overall Merit: 2.68 Total Uniformity: 1.89\* Total Uniformity: 1.89 Total Uniformity: 1.89 Total Uniformity: 1.89 Total Uniformity: 1.89 Total Uniformity: Unknown Plant Date: 4/6/15 Plant Date: 4/28/15 Plant Date: 4/25/15 Plant Date: 4/23/15 Plant Date: 5/15/15 Plant Date: Unknown Harvest Date: 9/14/15 Harvest Date: 9/14/15 Harvest Date: 9/24/15 Harvest Date: 9/4/15 Harvest Date: 9/29/15 Harvest Date: 9/25/15 Early Acryl (ppb): 368 Early Acryl (ppb): 204 Early Acryl (ppb): 384 Early Acryl (ppb): 408 Early Acryl (ppb): Unknown Early Acryl (ppb): 195 MI data provided on a voluntary basis, discretion should be used in its interpretation. Overall Average Specific Gravity: 1.086

\*Tuber length, shape, size distribution, overall merit, and total uniformity are subjective measures by the participants at the 2015 Field Day in East Grand Forks, MN, on October 15 (see photo results above). The scale is 1-3 with 1 being "Very Good" and 3 being "Unacceptable".