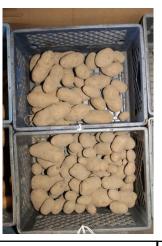

\*Tuber length, shape, size distribution, overall merit, and total uniformity are subjective measures by the participants at the 2015 Field Day in East Grand Forks, MN, on October 15 (see photo results above). The scale is 1-3 with 1 being "Very Good" and 3 being "Unacceptable".