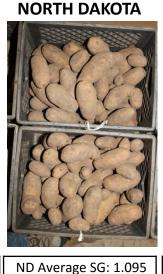

### WASHINGTON **IDAHO NORTH DAKOTA WISCONSIN MICHIGAN MAINE** WA Average SG: 1.077 ID Average SG: 1.09 ND Average SG: 1.099 WI Average SG: 1.080 MI Harvest SG: 1.074 ME Average SG: 1.084 ID Yield Rank: 11 of 56 ND Yield Rank: 45 of 56 WI Yield Rank: 29 of 56 ME Yield Rank: 16 of 37 WA Yield Rank: 2/56 MI Yield Rank: Unknown Tuber Length: 1.61 Tuber Length: 1.67\* Tuber Length: 2.72 Tuber Length: 2.39 Tuber Length: 2.67 Tuber Length: Unknown Tuber Shape: 2.17\* Tuber Shape: 2.33 Tuber Shape: 2.44 Tuber Shape: 1.61 Tuber Shape: Unknown Tuber Shape: 2.56 Size Distribution: 1.78\* Size Distribution: 2.72 Size Distribution: 2.28 Size Distribution: 1.89 Size Distribution: 2.56 Size Distribution: Overall Merit: 1.95\* Overall Merit: 2.74 Overall Merit: 2.47 Overall Merit: 1.95 Overall Merit: Unknown Overall Merit: 2.68 Total Uniformity: 1.89\* Total Uniformity: 1.89 Total Uniformity: 1.89 Total Uniformity: 1.89 Total Uniformity: 1.89 Total Uniformity: Unknown Plant Date: 4/6/15 Plant Date: 4/28/15 Plant Date: 4/25/15 Plant Date: 4/23/15 Plant Date: 5/15/15 Plant Date: Unknown Harvest Date: 9/14/15 Harvest Date: 9/14/15 Harvest Date: 9/24/15 Harvest Date: 9/4/15 Harvest Date: 9/29/15 Harvest Date: 9/25/15 Early Acryl (ppb): 368 Early Acryl (ppb): 204 Early Acryl (ppb): 384 Early Acryl (ppb): 408 Early Acryl (ppb): Unknown Early Acryl (ppb): 195 MI data provided on a voluntary basis, discretion should be used in its interpretation. Overall Average Specific Gravity: 1.086