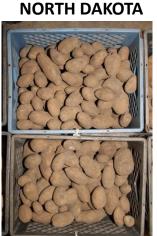

### WASHINGTON **IDAHO NORTH DAKOTA WISCONSIN MICHIGAN MAINE** WA Average SG: 1.077 ID Average SG: 1.09 ND Average SG: 1.099 WI Average SG: 1.080 MI Harvest SG: 1.074 ME Average SG: 1.084 ID Yield Rank: 11 of 56 ND Yield Rank: 45 of 56 WI Yield Rank: 29 of 56 ME Yield Rank: 16 of 37 WA Yield Rank: 2/56 MI Yield Rank: Unknown Tuber Length: 1.61 Tuber Length: 1.67\* Tuber Length: 2.72 Tuber Length: 2.39 Tuber Length: 2.67 Tuber Length: Unknown Tuber Shape: 2.17\* Tuber Shape: 2.33 Tuber Shape: 2.44 Tuber Shape: 1.61 Tuber Shape: Unknown Tuber Shape: 2.56 Size Distribution: 1.78\* Size Distribution: 2.72 Size Distribution: 2.28 Size Distribution: 1.89 Size Distribution: 2.56 Size Distribution: Overall Merit: 1.95\* Overall Merit: 2.74 Overall Merit: 2.47 Overall Merit: 1.95 Overall Merit: Unknown Overall Merit: 2.68 Total Uniformity: 1.89\* Total Uniformity: 1.89 Total Uniformity: 1.89 Total Uniformity: 1.89 Total Uniformity: 1.89 Total Uniformity: Unknown Plant Date: 4/6/15 Plant Date: 4/28/15 Plant Date: 4/25/15 Plant Date: 4/23/15 Plant Date: 5/15/15 Plant Date: Unknown Harvest Date: 9/14/15 Harvest Date: 9/14/15 Harvest Date: 9/24/15 Harvest Date: 9/4/15 Harvest Date: 9/29/15 Harvest Date: 9/25/15 Early Acryl (ppb): 368 Early Acryl (ppb): 204 Early Acryl (ppb): 384 Early Acryl (ppb): 408 Early Acryl (ppb): Unknown Early Acryl (ppb): 195 MI data provided on a voluntary basis, discretion should be used in its interpretation. Overall Average Specific Gravity: 1.086

\*Tuber length, shape, size distribution, overall merit, and total uniformity are subjective measures by the participants at the 2015 Field Day in East Grand Forks, MN, on October 15 (see photo results above). The scale is 1-3 with 1 being "Very Good" and 3 being "Unacceptable".