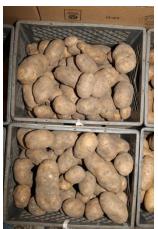

Clone #2 / EGF Display #4

Origin: University of Wisconsin / Breeder: Jeff Endelman

Contact Info: endelman@wisc.edu, (608) 250-0754

Years in Program: 1

### WASHINGTON **IDAHO NORTH DAKOTA WISCONSIN MICHIGAN** MAINE WA Average SG: 1.076 ID Average SG: 1.086 ND Average SG: 1.093 WI Average SG: 1.085 MI Harvest SG: 1.074 ME Average SG: 1.087 WA Yield Rank: 42 of 56 ID Yield Rank: 37 of 56 ND Yield Rank: 56 of 56 WI Yield Rank: 15 of 56 MI Yield Rank: Unknown ME Yield Rank: 15 of 37 Tuber Length: 1.22 Tuber Length: 1.56 Tuber Length: 1.67 Tuber Length: 1.44 Tuber Length: Unknown Tuber Length: 1.28 Tuber Shape: 1.39 Tuber Shape: 2.39 Tuber Shape: 1.78 Tuber Shape: 1.50 Tuber Shape: Unknown Tuber Shape: 1.72 Size Distribution: 1.5 Size Distribution: 2.39 Size Distribution: 2.06 Size Distribution: 1.61 Size Distribution: Size Distribution: 1.61 Overall Merit: 1.63 Overall Merit: 2.53 Overall Merit: 2.05 Overall Merit: 1.47 Overall Merit: 1.58 Overall Merit: Unknown Total Uniformity: 1.72 Total Uniformity: Unknown Plant Date: 4/6/15 Plant Date: 4/28/15 Plant Date: 4/25/15 Plant Date: 4/23/15 Plant Date: Unknown Plant Date: 5/15/15 Harvest Date: 9/14/15 Harvest Date: 9/14/15 Harvest Date: 9/24/15 Harvest Date: 9/4/15 Harvest Date: 9/29/15 Harvest Date: 9/25/15 Early Acryl (ppb): 255 Early Acryl (ppb): 516 Early Acryl (ppb): 654 Early Acryl (ppb): 433 Early Acryl (ppb): Unknown Early Acryl (ppb): 328 MI Average SG: Unknown

Overall Average Specific Gravity: 1.085

Overall Average Yield Rank: 40 of 56 (122.8 lbs)

Female: PA01N32-1 Male: 01-30047-2

Clone #3 / EGF Display #5

Origin: University of Wisconsin / Breeder: Jeff Endelman Contact Info: endelman@wisc.edu, (608) 250-0754