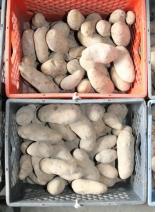

\*Tuber length, shape, size distribution, overall merit, and total uniformity are subjective measures by the participants at the 2015 Field Day in East Grand Forks, MN, on October 15 (see photo results above). The scale is 1-3 with 1 being "Very Good" and 3 being "Unacceptable".