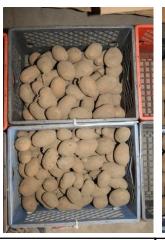

Overall Average Yield Rank: 49 of 56 (112.7 lbs)

Female: PA92A08-17 Male: PALB03035-6

Clone #4 / EGF Display #6

Origin: University of Wisconsin / Breeder: Jeff Endelman

Contact Info: endelman@wisc.edu, (608) 250-0754

Years in Program: 2

| WASHINGTON              | IDAHO                   | NORTH DAKOTA            | WISCONSIN               | MICHIGAN                   | MAINE                   |
|-------------------------|-------------------------|-------------------------|-------------------------|----------------------------|-------------------------|
|                         |                         |                         |                         |                            |                         |
| WA Average SG: 1.090    | ID Average SG: 1.090    | ND Average SG: 1.096    | WI Average SG: 1.083    | MI Harvest SG: 1.083       | ME Average SG: 1.094    |
| WA Yield Rank: 4 of 56  | ID Yield Rank: 25 of 56 | ND Yield Rank: 50 of 56 | WI Yield Rank: 34 of 56 | MI Yield Rank: Unknown     | ME Yield Rank: 19 of 37 |
| Tuber Length: 1.61      | Tuber Length: 1.17      | Tuber Length: 1.33      | Tuber Length: 1.78      | Tuber Length: Unknown      | Tuber Length: 2.06      |
| Tuber Shape: 2.06       | Tuber Shape: 1.50       | Tuber Shape: 1.61       | Tuber Shape: 2.06       | Tuber Shape: Unknown       | Tuber Shape: 1.89       |
| Size Distribution: 2.22 | Size Distribution: 1.56 | Size Distribution: 1.61 | Size Distribution: 2.28 | Size Distribution:         | Size Distribution: 2.33 |
| Overall Merit: 2.26     | Overall Merit: 1.74     | Overall Merit: 1.58     | Overall Merit: 2.37     | Overall Merit: Unknown     | Overall Merit: 2.21     |
| Total Uniformity: 1.94  | Total Uniformity: 1.94  | Total Uniformity: 1.94  | Total Uniformity: 1.94  | Total Uniformity: Unknown  | Total Uniformity: 1.94  |
| Plant Date: 4/6/15      | Plant Date: 4/28/15     | Plant Date: 4/25/15     | Plant Date: 4/23/15     | Plant Date: Unknown        | Plant Date: 5/15/15     |
| Harvest Date: 9/14/15   | Harvest Date: 9/14/15   | Harvest Date: 9/24/15   | Harvest Date: 9/4/15    | Harvest Date: 9/29/15      | Harvest Date: 9/25/15   |
| Early Acryl (ppb): 383  | Early Acryl (ppb): 471  | Early Acryl (ppb): 613  | Early Acryl (ppb): 578  | Early Acryl (ppb): Unknown | Early Acryl (ppb): 575  |
|                         |                         |                         |                         |                            |                         |
|                         |                         |                         |                         |                            |                         |
|                         |                         |                         |                         |                            |                         |
| Overall Av              | erage Specific Grav     | vitv: 1.091             |                         |                            |                         |

Overall Average Specific Gravity: 1.091

Overall Average Yield Rank: 24 of 56 (139.6 lbs)

Female: PALB0303-2 Male: Stampede Russet

Origin: University of Wisconsin / Breeder: Jeff Endelman Contact Info: endelman@wisc.edu, (608) 250-0754