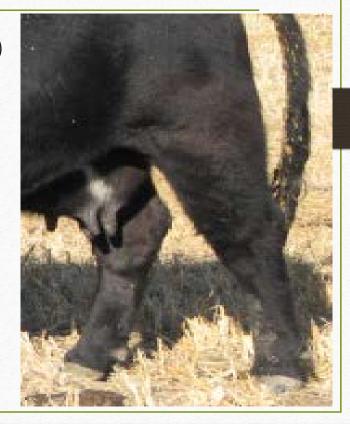

### **Udder Scores**

| Udder Suspension |                              |         | E     | Teat Size                      |                |  |
|------------------|------------------------------|---------|-------|--------------------------------|----------------|--|
| core             | Description                  | Example | Score | Description                    | WITH THE PARTY |  |
| 9                | Very Tight                   |         | 9     | Very small                     |                |  |
| 7                | Tight                        |         | 7     | Small                          |                |  |
| 5                | Intermediate/moderate        | 0       | 5     | Intermediate/moderate          | A              |  |
| 3                | Pendulous                    | 0       | 3     | Large                          | P              |  |
| 1                | Very pendulous, broken floor | 0       | 1     | Very large, balloon-<br>shaped | 0              |  |