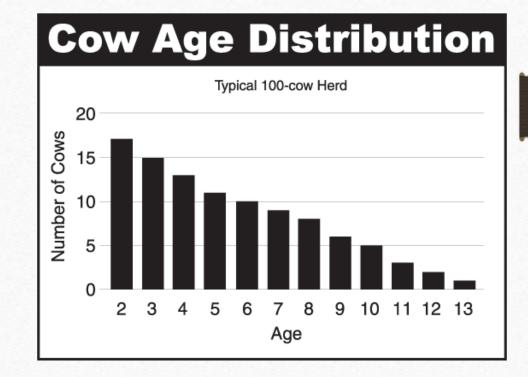

## Cow Longevity

- ND CHAPS
  - Avg cow age 5.6 yrs herd growth
  - Culling rate 14%, Replacement Rate 17%

• Keep as long as productive and not likely to die or become problem and sell in time frame of high value cull price