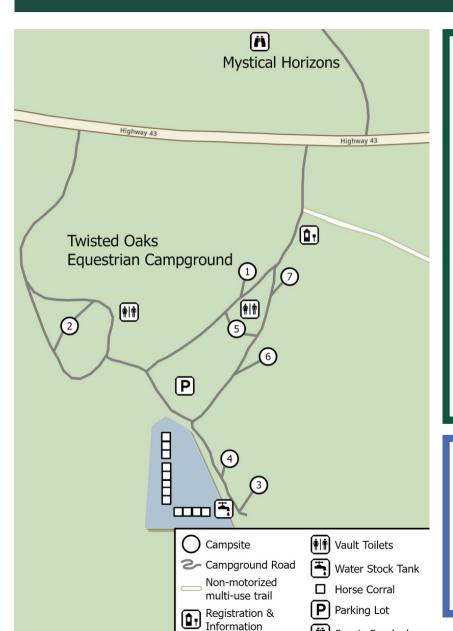

## TWISTED OAKS EQUESTRIAN CAMPGROUND

Scenic Overlook

OFFICE: 1037 Forestry Drive, Bottineau ND 58318 701-228-3700

**WEEKEND PATROL**: 701-871-7829

CAMPGROUND ADDRESS: 900 Hwy 43, Bottineau, ND 58318

> EMERGENCY: Call 911

## **CAMPGROUND INFORMATION**

**CAMPSITES** are primitive and first-come, first serve with a fee of \$15.00/ night.

**HORSES** are no cost for day use trail access, but are \$5.00/ night per horse in addition to camping fee.

**FIREWOOD** is provided with paid registration to utilize locally sourced wood and to prevent the spread of invasive species from outside wood sources.

QUIET HOURS are from 11 p.m. - 6 a.m.

**TRAIL ACCESS** to 18 mile trail system for non-motorized multiuse including hiking, biking, horseback riding, hunting, bird watching, and collecting berries.

**PETS** are welcome but must be on leash or controlled at all times. Owners must clean up after pets.

**SHOOTING** is NOT permitted within 800 feet of campground.

## WINTER ACTIVITIES

**CAMPGROUND** is closed for the winter while snow prevents access.

MYSTICAL HORIZONS Scenic Overlook is located directly across Hwy 43 and offers year-round scenic opportunities as well as celestial events, including Solstice and Equinox observations.