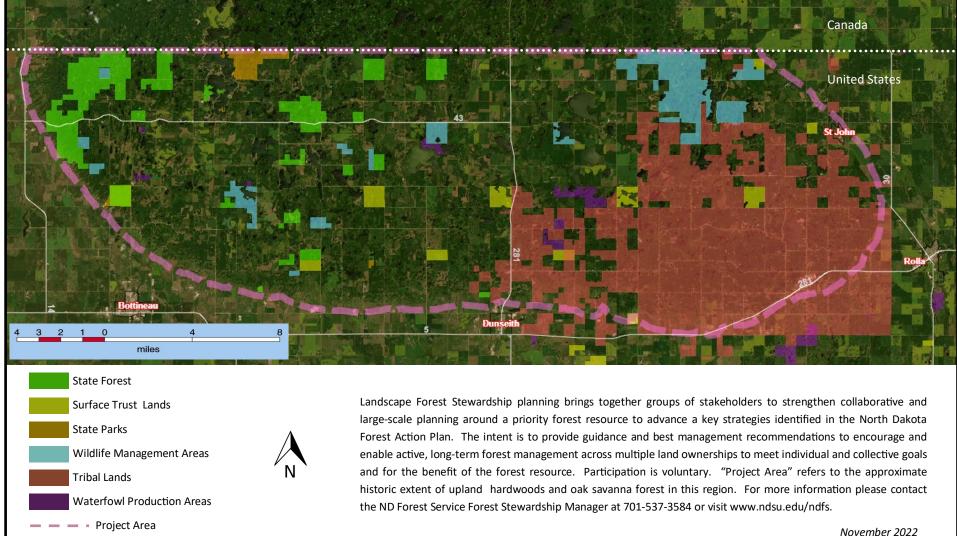

## Turtle Mountain Region Forest Stewardship Plan Project Area

This map made using ESRI ArcGIS Online Services. Layer Sources include: Earthstar Geographics | North Dakota Department of Parks and Recreation | North Dakota Game and Fish Department | Rod Bassler, GIS Coordinator/Cartographer, North Dakota State Water Commission | The TIGER/Line shapefile products are not copyrighted; however TIGER/Line® is a registered trademark of the Census Bureau. TIGER/Line® is a registered trademark of the Census Bureau data and may only be used to refer to the nature of such a product. | North Dakota Department of Trust Lands