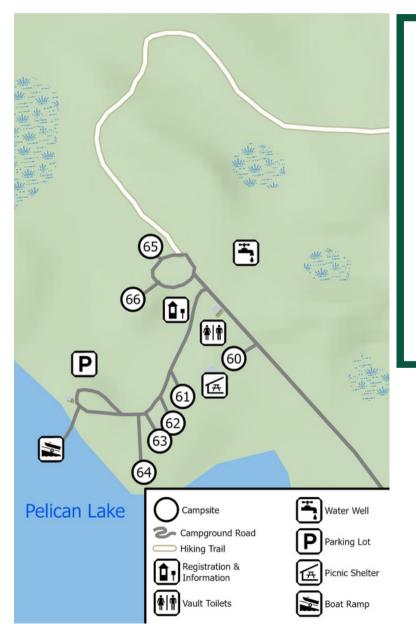

## **CAMPGROUND INFORMATION**

**CAMPSITES** are primitive and first-come, first serve with a fee of \$15.00/ night.

**FIREWOOD** is provided with paid registration to utilize locally sourced wood and to prevent the spread of invasive species from outside wood sources.

QUIET HOURS are from 11 p.m. - 6 a.m.

**FISHING** is available by utilizing the boat ramp, but boats must be operated at idle speed only.

**TRAIL ACCESS** to 1 mile hiking trail between Sandy Lake and Pelican Lake recreation areas.

**PETS** are welcome but must be on leash or controlled at all times. Owners must clean up after pets.

**SHOOTING** is NOT permitted within 800 feet of campground.

ICE FISHING and day use access maintained all winter.