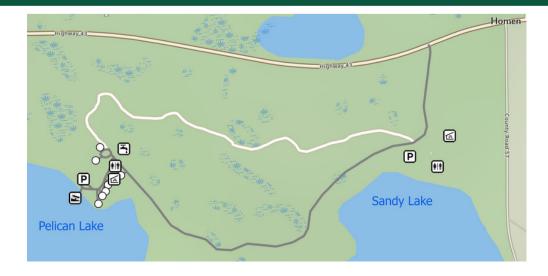

QUIET HOURS are from 11 p.m. - 6 a.m.

**FISHING** is available by utilizing the boat ramp, but boats must be operated at idle speed only.

**TRAIL ACCESS** to 1 mile hiking trail between Sandy Lake and Pelican Lake recreation areas.