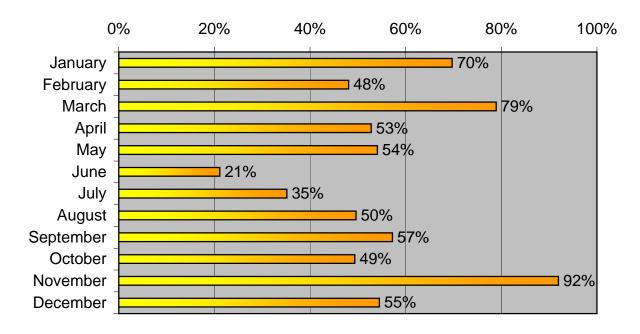

# Web Statistics for the BeefTalk Web Site

http://www.beeftalk.com

|           | Hits in | Hits in | % Increase from |
|-----------|---------|---------|-----------------|
|           | 2004    | 2005    | 2004 to 2005    |
| January   | 12611   | 21403   | 70%             |
| February  | 14043   | 20794   | 48%             |
| March     | 12996   | 23254   | 79%             |
| April     | 14727   | 22504   | 53%             |
| May       | 15166   | 23370   | 54%             |
| June      | 13923   | 16864   | 21%             |
| July      | 14267   | 19281   | 35%             |
| August    | 15771   | 23598   | 50%             |
| September | 15900   | 25001   | 57%             |
| October   | 16591   | 24781   | 49%             |
| November  | 13639   | 26181   | 92%             |
| December  | 13374   | 20665   | 55%             |
| Total     | 175,012 | 269,701 | 54%             |

### Percent Increase 2004 to 2005