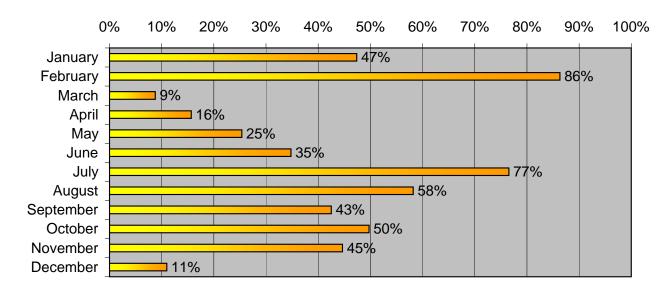

Web Statistics for Dickinson Research Extension Center Web Site http://www.ag.ndsu.nodak.edu/dickinso/

|           | Hits in<br>2004 | Hits in<br>2005 | % Increase from 2004 to 2005 |
|-----------|-----------------|-----------------|------------------------------|
| lauriani. |                 |                 |                              |
| January   | 34253           | 50483           | 47%                          |
| February  | 26583           | 49530           | 86%                          |
| March     | 43032           | 46811           | 9%                           |
| April     | 43552           | 50383           | 16%                          |
| May       | 43182           | 54134           | 25%                          |
| June      | 39028           | 52598           | 35%                          |
| July      | 32741           | 57797           | 77%                          |
| August    | 41542           | 65720           | 58%                          |
| September | 46093           | 65690           | 43%                          |
| October   | 48757           | 73004           | 50%                          |
| November  | 48083           | 69548           | 45%                          |
| December  | 51872           | 57574           | 11%                          |
| Total     | 500,722         | 695,277         | 39%                          |

# Percent Increase 2004 to 2005