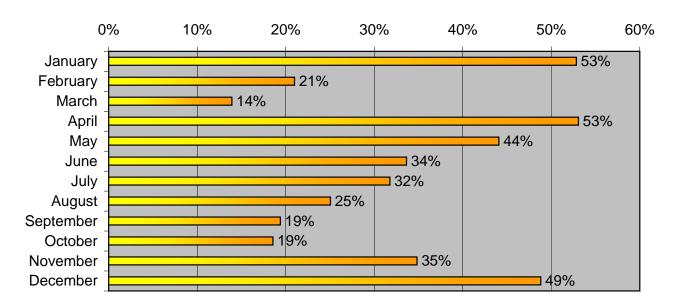

### Web Statistics for the CHAPS 2000 Web Site

http://www.chaps2000.org

|           | Hits in<br>2004 | Hits in<br>2005 | % Increase from 2004 to 2005 |
|-----------|-----------------|-----------------|------------------------------|
| January   | 24211           | 37002           | 53%                          |
| February  | 33245           | 40224           | 21%                          |
| March     | 35804           | 40787           | 14%                          |
| April     | 20353           | 31154           | 53%                          |
| May       | 19604           | 28245           | 44%                          |
| June      | 20492           | 27387           | 34%                          |
| July      | 20187           | 26600           | 32%                          |
| August    | 25082           | 31365           | 25%                          |
| September | 27055           | 32302           | 19%                          |
| October   | 34162           | 40499           | 19%                          |
| November  | 32759           | 44170           | 35%                          |
| December  | 26713           | 39752           | 49%                          |
| Total     | 321,671         | 421,492         | 31%                          |

# Percent Increase 2004 to 2005