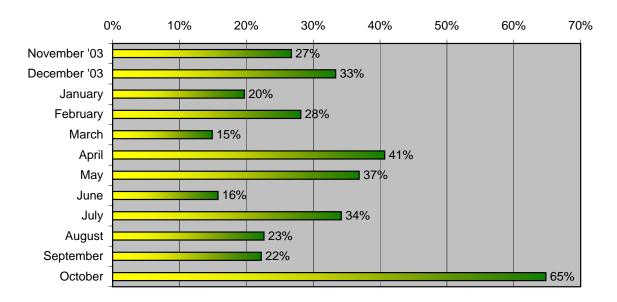

## Web Statistics for BeefTalk Web Site

http://www.beeftalk.com

| November '03 | 8,087   | 11,039  | 27% |
|--------------|---------|---------|-----|
| December '03 | 8,634   | 12,955  | 33% |
| January      | 10,126  | 12,611  | 20% |
| February     | 10,091  | 14,043  | 28% |
| March        | 11,058  | 12,996  | 15% |
| April        | 10,515  | 17,727  | 41% |
| May          | 9,574   | 15,166  | 37% |
| June         | 11,730  | 13,923  | 16% |
| July         | 9,387   | 14,267  | 34% |
| August       | 12,202  | 15,771  | 23% |
| September    | 12,366  | 15,900  | 22% |
| October      | 5,841   | 16,591  | 65% |
| Total        | 119,611 | 172,989 | 30% |

## Percent Increase 2003 to 2004