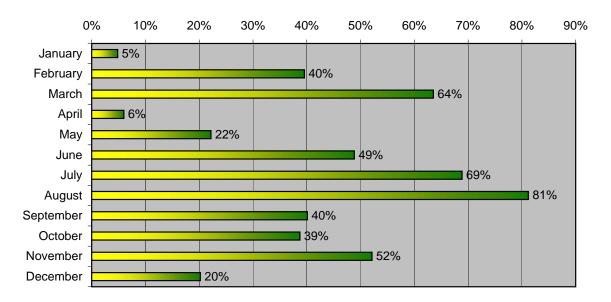

## Web Statistics for CHAPS Web Site

http://www.chaps2000.com

| January   | 23,093  | 24,211  | 5%  |
|-----------|---------|---------|-----|
| February  | 23,822  | 33,245  | 40% |
| March     | 21,893  | 35,804  | 64% |
| April     | 19,205  | 20,353  | 6%  |
| May       | 16,045  | 19,604  | 22% |
| June      | 13,768  | 20,492  | 49% |
| July      | 11,954  | 20,187  | 69% |
| August    | 13,843  | 25,082  | 81% |
| September | 19,311  | 27,055  | 40% |
| October   | 24,626  | 34,162  | 39% |
| November  | 21,535  | 32,759  | 52% |
| December  | 22,223  | 26,713  | 20% |
| Total     | 231,318 | 319,667 | 41% |

## Percent Increase 2003 to 2004