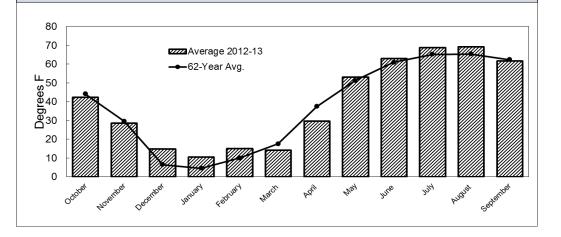

## Average Monthly Temperatures for the 2012-2013 Crop Year at CGREC

| Month     | 2012-13<br>Maximum<br>Temperature<br>(degrees F) | 2012-13<br>Minimum<br>Temperature<br>(degrees F) | 2012-13<br>Average<br>Temperature<br>(degrees F) | 1951-2013<br>Average<br>Temperature<br>(degrees F) | 2012-13<br>Deviation From<br>60-year Average<br>(degrees F) |
|-----------|--------------------------------------------------|--------------------------------------------------|--------------------------------------------------|----------------------------------------------------|-------------------------------------------------------------|
| October   | 77                                               | 21                                               | 42.4                                             | 44.1                                               | -1.7                                                        |
| November  | 61                                               | 3                                                | 28.5                                             | 29.6                                               | -1.1                                                        |
| December  | 52                                               | -13                                              | 14.8                                             | 6.5                                                | 8.3                                                         |
| January   | 41                                               | -22                                              | 10.6                                             | 4.6                                                | 6.0                                                         |
| February  | 38                                               | -22                                              | 15.1                                             | 10.0                                               | 5.1                                                         |
| March     | 43                                               | -11                                              | 14.1                                             | 17.5                                               | -3.4                                                        |
| April     | 69                                               | 3                                                | 29.7                                             | 37.4                                               | -7.8                                                        |
| May       | 86                                               | 21                                               | 53.2                                             | 51.3                                               | 1.9                                                         |
| June      | 87                                               | 38                                               | 63.1                                             | 61.0                                               | 2.0                                                         |
| July      | 92                                               | 42                                               | 68.8                                             | 65.2                                               | 3.6                                                         |
| August    | 100                                              | 39                                               | 69.2                                             | 65.4                                               | 3.7                                                         |
| September | 88                                               | 37                                               | 61.7                                             | 62.4                                               | -0.7                                                        |