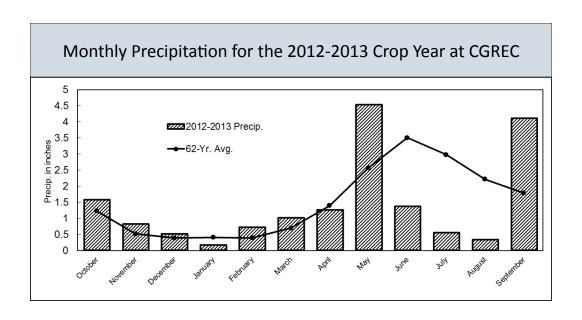

| Month     | 2012-13<br>Precipitation<br>(inches) | 62-year<br>Average<br>Precipitation<br>(inches) | Deviation From<br>Average<br>(inches) | 2012-13<br>Accumulated<br>Precipitation<br>(inches) | Accumulated 62-year Average Precipitation (inches) | 2012-13 Percent 62-year Accumulated Average |
|-----------|--------------------------------------|-------------------------------------------------|---------------------------------------|-----------------------------------------------------|----------------------------------------------------|---------------------------------------------|
| 0         | 4.50                                 | 4.22                                            | 0.25                                  | 4.50                                                | 4.22                                               | 120.00                                      |
| October   | 1.58                                 | 1.23                                            | 0.35                                  | 1.58                                                | 1.23                                               | 128.89                                      |
| November  | 0.82                                 | 0.52                                            | 0.31                                  | 2.40                                                | 1.74                                               | 137.87                                      |
| December  | 0.51                                 | 0.39                                            | 0.12                                  | 2.91                                                | 2.13                                               | 136.44                                      |
| January   | 0.17                                 | 0.41                                            | -0.24                                 | 3.08                                                | 2.54                                               | 121.31                                      |
| February  | 0.72                                 | 0.40                                            | 0.32                                  | 3.80                                                | 2.93                                               | 129.51                                      |
| March     | 1.01                                 | 0.70                                            | 0.31                                  | 4.81                                                | 3.63                                               | 132.53                                      |
| April     | 1.25                                 | 1.40                                            | -0.15                                 | 6.06                                                | 5.03                                               | 120.55                                      |
| May       | 4.54                                 | 2.57                                            | 1.97                                  | 10.60                                               | 7.60                                               | 139.49                                      |
| June      | 1.37                                 | 3.51                                            | -2.14                                 | 11.97                                               | 11.10                                              | 107.80                                      |
| July      | 0.55                                 | 2.98                                            | -2.43                                 | 12.52                                               | 14.08                                              | 88.89                                       |
| August    | 0.33                                 | 2.22                                            | -1.89                                 | 12.85                                               | 16.30                                              | 78.82                                       |
| September | 4.12                                 | 1.79                                            | 2.33                                  | 16.97                                               | 18.09                                              | 93.80                                       |
| Total     | 16.97                                | 18.09                                           | -1.12                                 | 16.97                                               | 18.09                                              | 93.80                                       |

Note: A graph of the monthly precipitation for the period 2010 through 2013 is located on page 48.