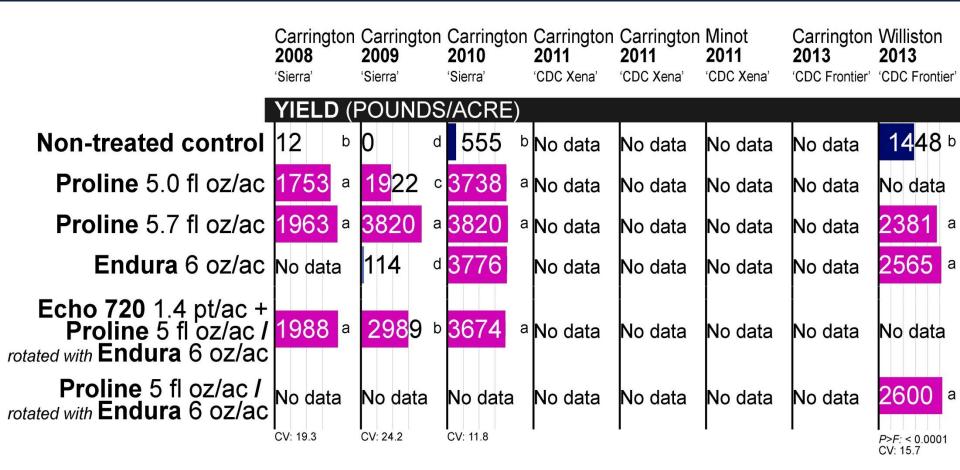

## **Endura is sometimes less effective than Proline**

Fungicide applications:

8001VS, 80015VS, or 8002VS flat-fan nozzles at 35 or 40 psi in 15 to 20 gal./ac water

THREE TO FIVE FUNGICIDE APPLICATIONS WERE MADE.

### Applied sequentially, Endura is sometimes less effective than Proline.

When disease pressure is very high, Endura sometimes fails to control Ascochyta.

## In rotation with Proline, Endura has performed better

Fungicide applications:

8001VS, 80015VS, or 8002VS flat-fan nozzles at 35 or 40 psi in 15 to 20 gal./ac water

## Applied in rotation with Proline, Endura has provided satisfactory disease control.

 This fungicide rotational strategy has consistently performed well, but applying Endura when disease pressure is very high may still be risky even in a fungicide rotation program.

## The efficacy of Priaxor is likely similar to Endura

Fungicide applications:

8001VS or 8002VS flat-fan nozzles at 35 or 40 psi in 15 to 20 gal./ac water

THREE TO FOUR FUNGICIDE APPLICATIONS WERE MADE.

## The efficacy of Priaxor is likely similar to Endura

- Priaxor has not been tested extensively.
- Reports from producers suggest that it may perform equivalently to Endura, providing unsatisfactory control when disease pressure is very high.