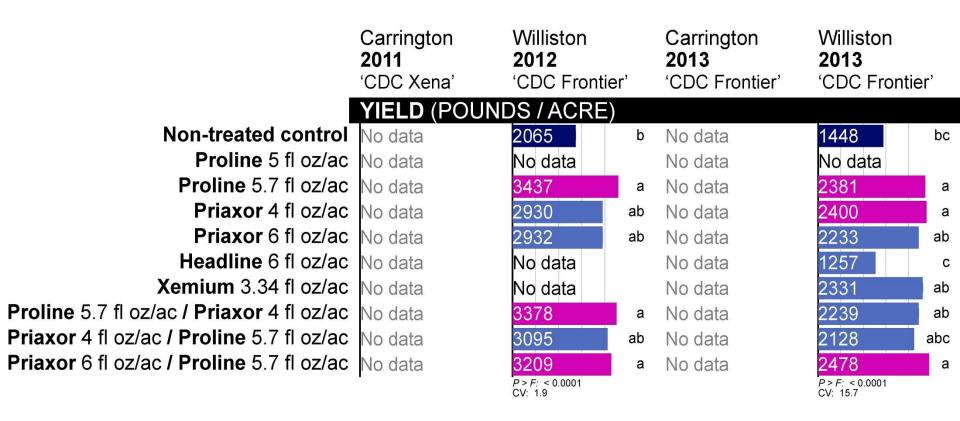

## The efficacy of Priaxor is likely similar to Endura

Fungicide applications:

8001VS or 8002VS flat-fan nozzles at 35 or 40 psi in 15 to 20 gal./ac water

THREE TO FOUR FUNGICIDE APPLICATIONS WERE MADE.

## The efficacy of Priaxor is likely similar to Endura

- Priaxor has not been tested extensively.
- Reports from producers suggest that it may perform equivalently to Endura, providing unsatisfactory control when disease pressure is very high.

## Endura or Priaxor are best applied only when Ascochyta disease pressure is moderate.

- Under high Ascochyta disease pressure, there is an elevated risk that Endura and Priaxor could be overwhelmed by the disease and provide unsatisfactory Ascochyta control.
- Under high Ascochyta disease pressure, Proline (5.7 fl oz/ac) is the best product to utilize. Tank-mixing Proline with chlorothalonil (Bravo Weather Stik, Echo 720, others) will improve fungicide resistance management and is recommended.