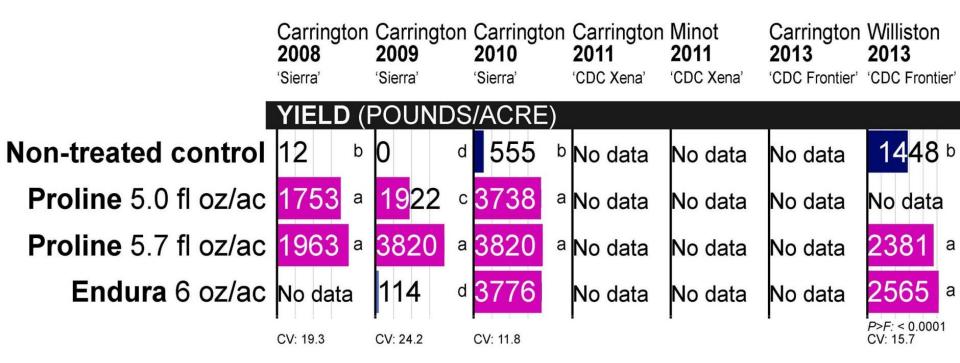

## Applied in rotation with Proline, Endura has provided satisfactory disease control.

 This fungicide rotational strategy has consistently performed well, but applying Endura when disease pressure is very high may still be risky even in a fungicide rotation program.