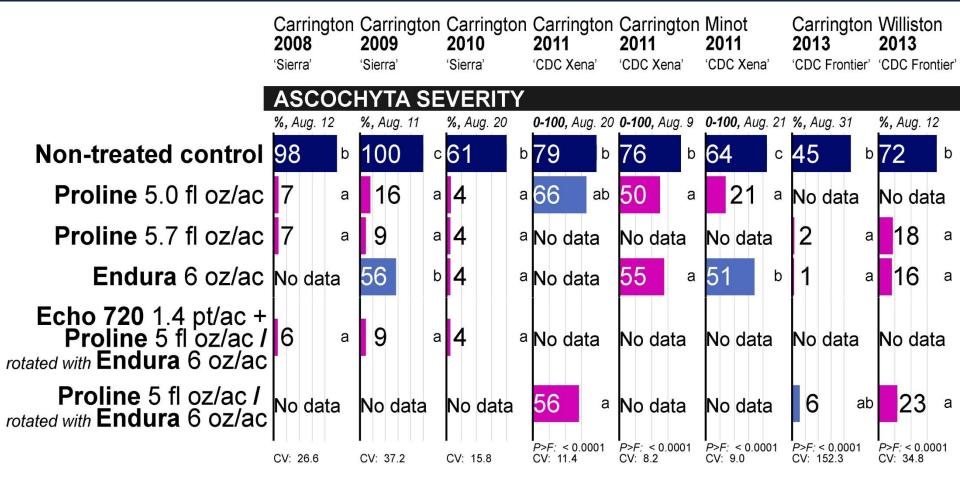

## Applied in rotation with Proline, Endura has provided satisfactory disease control.

 This fungicide rotational strategy has consistently performed well, but applying Endura when disease pressure is very high may still be risky even in a fungicide rotation program.

## The efficacy of Priaxor is likely similar to Endura

- Priaxor has not been tested extensively.
- Reports from producers suggest that it may perform equivalently to Endura, providing unsatisfactory control when disease pressure is very high.