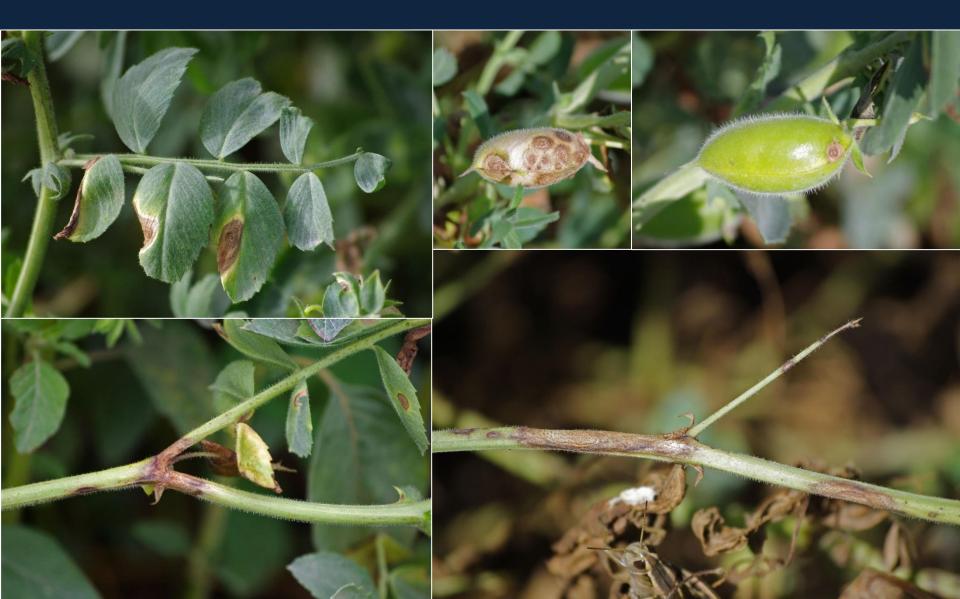

# Recommendations for selecting fungicides for management of Ascochyta blight on chickpeas

Michael Wunsch, plant pathologist

**NDSU Carrington Research Extension Center** 



## **Endura is sometimes less effective than Proline**



Fungicide applications:

8001VS, 80015VS, or 8002VS flat-fan nozzles at 35 or 40 psi in 15 to 20 gal./ac water

THREE TO FIVE FUNGICIDE APPLICATIONS WERE MADE.

### **Endura is sometimes less effective than Proline**



Fungicide applications:

8001VS, 80015VS, or 8002VS flat-fan nozzles at 35 or 40 psi in 15 to 20 gal./ac water

THREE TO FIVE FUNGICIDE APPLICATIONS WERE MADE.

## In rotation with Proline, Endura has performed better



Fungicide applications:

8001VS, 80015VS, or 8002VS flat-fan nozzles at 35 or 40 psi in 15 to 20 gal./ac water

#### THREE TO FIVE FUNGICIDE APPLICATIONS WERE MADE.

## In rotation with Proline, Endura has performed better



Fungicide applications:

8001VS, 80015VS, or 8002VS flat-fan nozzles at 3