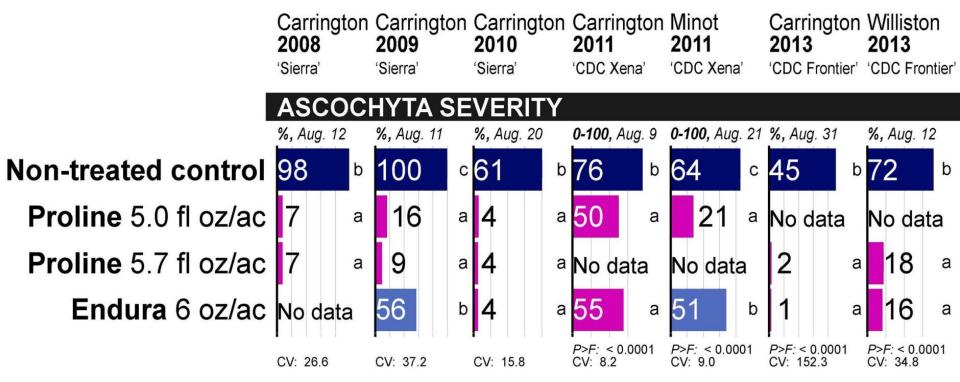

### Applied sequentially, Endura is sometimes less effective than Proline.

When disease pressure is very high, Endura sometimes fails to control Ascochyta.