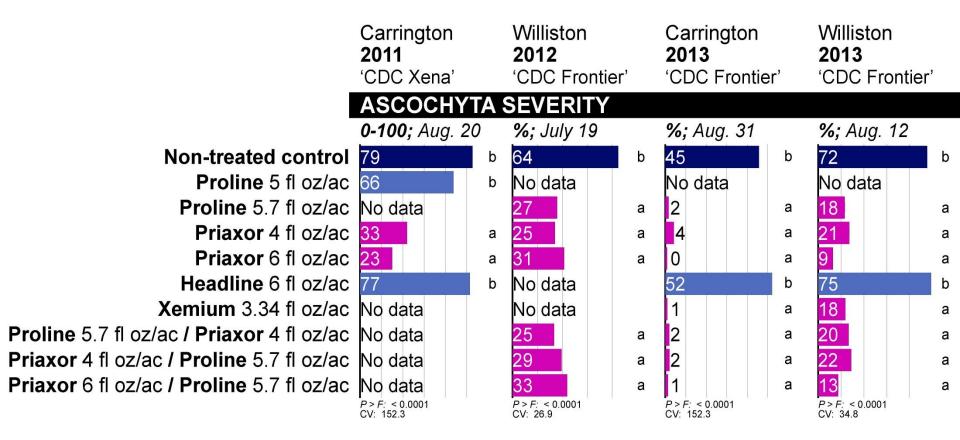

## The efficacy of Priaxor is likely similar to Endura

Fungicide applications:

8001VS or 8002VS flat-fan nozzles at 35 or 40 psi in 15 to 20 gal./ac water

THREE TO FOUR FUNGICIDE APPLICATIONS WERE MADE.

## The efficacy of Priaxor is likely similar to Endura

- Priaxor has not been tested extensively.
- Reports from producers suggest that it may perform equivalently to Endura, providing unsatisfactory control when disease pressure is very high.

## Endura or Priaxor are best applied only when Ascochyta disease pressure is moderate.

- Under high Ascochyta disease pressure, there is an elevated risk that Endura and Priaxor could be overwhelmed by the disease and provide unsatisfactory Ascochyta control.
- Under high Ascochyta disease pressure, Proline (5.7 fl oz/ac) is the best product to utilize. Tank-mixing Proline with chlorothalonil (Bravo Weather Stik, Echo 720, others) will improve fungicide resistance management and is recommended.