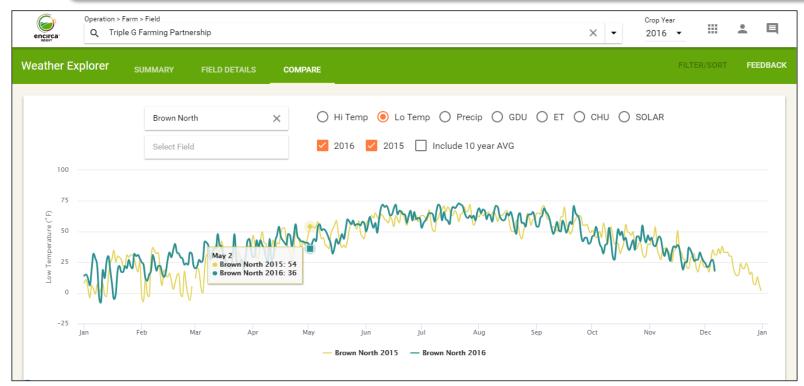

### **Weather Explorer**

- Compare historical to current weather information
- Examine and compare all of your fields for:

- ✓ Precipitation
- ✓ High & Low Temperature
- ✓ Growing Degree Units
- ✓ Solar Radiation
- EvaporationTranspiration (ET)