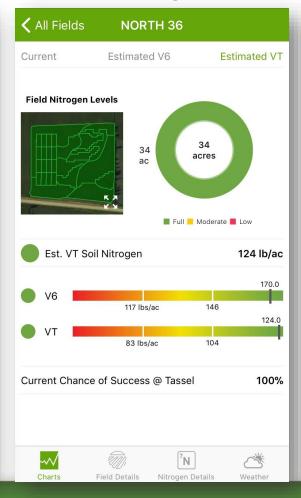

#### Monitor Nitrogen Status

### **Nitrogen Monitoring**

#### **Monitor**

Field Details

SEE