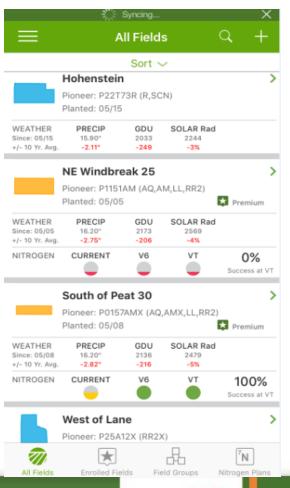

### **Weather Explorer**

- Compare historical to current weather information
- Examine and compare all of your fields for:

- ✓ Precipitation
- ✓ High & Low Temperature
- ✓ Growing Degree Units
- ✓ Solar Radiation
- EvaporationTranspiration (ET)

# Yield Explorer

- ✓ Yield analysis by product across Decision Zones
- ✓ Support critical decisions for next year