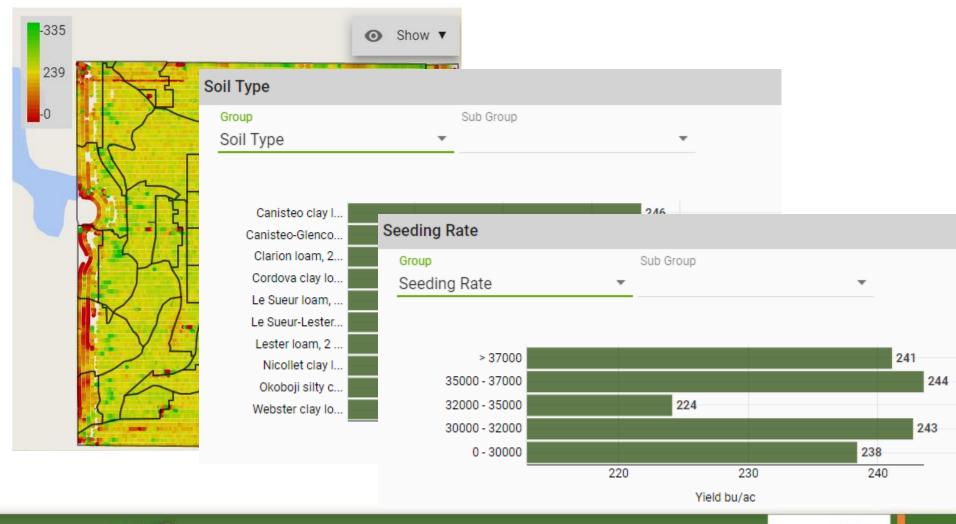

the best calibration

1

#### Wireless Data Transfer



 Encirca services works with major equipment manufacturers enabling seamless and wireless data and prescription transfer

2

#### Sync Pro



 Pioneer Seed Professionals or Encirca certified services agents can help upload data from monitor data cards and deliver prescriptions.

3





### **Weather Explorer**



- Compare historical to current weather information
- Examine and compare all of your fields for:

- ✓ Precipitation
- ✓ High & Low Temperature
- ✓ Growing Degree Units
- ✓ Solar Radiation
- EvaporationTranspiration (ET)





# Yield Explorer

- ✓ Yield analysis by product across Decision Zones
- ✓ Support critical decisions for next year









# **Yield Explorer (Op-Level)**



# Yield Explorer (Field Level)

Yield Map







# **Encirca Pro (app)**





### **Encirca Pro**

#### **Product Placement**



#### Monitor Nitrogen Status



#### **Evaluate Crop Health**







### **Crop Health Satellite Imagery**

- Crop Health Index
- 4M Resolution
- Multiple Images each week
- Comparative Images











### **Putting Crop Health Imagery to Work**









Keep an eye on your customer's fields even when your not in them!







# Soil Type/pH



encirca

### **Nitrogen Monitoring**

#### Plan



#### Simulate



#### **Monitor**





Field Details

SEE



### **Getting Started with Encirca Pro**

#### **Available for Apple and Android Devices**





# ENCIRCA SERVICES EXPLORE. EVOLVE. EXCEL.