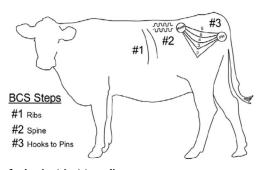

#### Calving Ease (CE) Codes

- 1 = No difficulty, no assistance
- 2 = Minor difficulty; some assistance
- 3 = Major difficulty; usually mechanical assistance
- 4 = Caesarean section
- 5 = Abnormal presentation

#### Sex Codes

- 0 = Miscellaneous (assigned for management codes A, B and C, and D if sex is unknown)
- 1 = Bull
- 2 = Heifer
- 3 = Steer

#### Management Codes(MC)

0 = no creep feed

1-7 = months actual creep fed

A = cow that didn't calve but kept in herd

B = cow aborted

C = calf died before 2 weeks of age

D = calf died after 2 weeks but before weighing

E = embryo transplant

F = purchased calf

N = calf that was in herd but raised by another cow

K = twin, raised on foster cow with known birthdate

S = twin, raised on own dam as single

T = twin, raised on own dam as twin

X = calf present but not weighed

| Calf ID | Cow ID | Sex | Sire | DOB | BW |  |  |  |  |
|---------|--------|-----|------|-----|----|--|--|--|--|
|         |        |     |      |     |    |  |  |  |  |
|         |        |     |      |     |    |  |  |  |  |
|         |        |     |      |     |    |  |  |  |  |
|         |        |     |      |     |    |  |  |  |  |
|         |        |     |      |     |    |  |  |  |  |
|         |        |     |      |     |    |  |  |  |  |
|         |        |     |      |     |    |  |  |  |  |
|         |        |     |      |     |    |  |  |  |  |
|         |        |     |      |     |    |  |  |  |  |
|         |        |     |      |     |    |  |  |  |  |
|         |        |     |      |     |    |  |  |  |  |
|         |        |     |      |     |    |  |  |  |  |
|         |        |     |      |     |    |  |  |  |  |
|         |        |     |      |     |    |  |  |  |  |
|         |        |     |      |     |    |  |  |  |  |
|         |        |     |      |     |    |  |  |  |  |
|         |        |     |      |     |    |  |  |  |  |
|         |        |     |      |     |    |  |  |  |  |
|         |        |     |      |     |    |  |  |  |  |
|         |        |     |      |     |    |  |  |  |  |
|         |        |     |      |     |    |  |  |  |  |
|         |        |     |      |     |    |  |  |  |  |
|         |        |     |      |     |    |  |  |  |  |
|         |        |     |      |     |    |  |  |  |  |
| I       | l      |     |      |     | 1  |  |  |  |  |